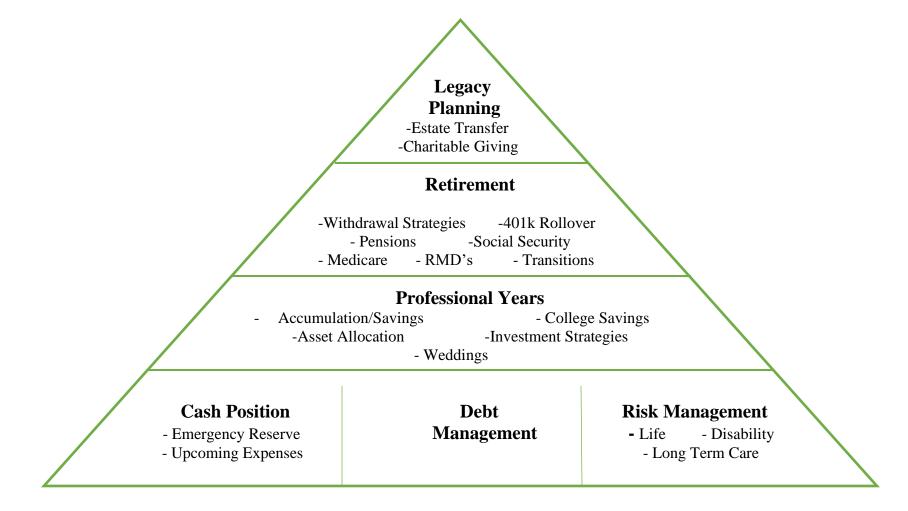

## How we do it...

Once we have a clear understanding of where you want to be, we begin our analysis to determine any shortfalls or danger areas lying in your path. Our process builds from the ground-up to create a comprehensive plan that is flexible enough to maneuver through any of your life changes. We meet with you regularly to ensure that the plan originally laid out remains accurate and make any adjustments to continue moving you in the right direction.